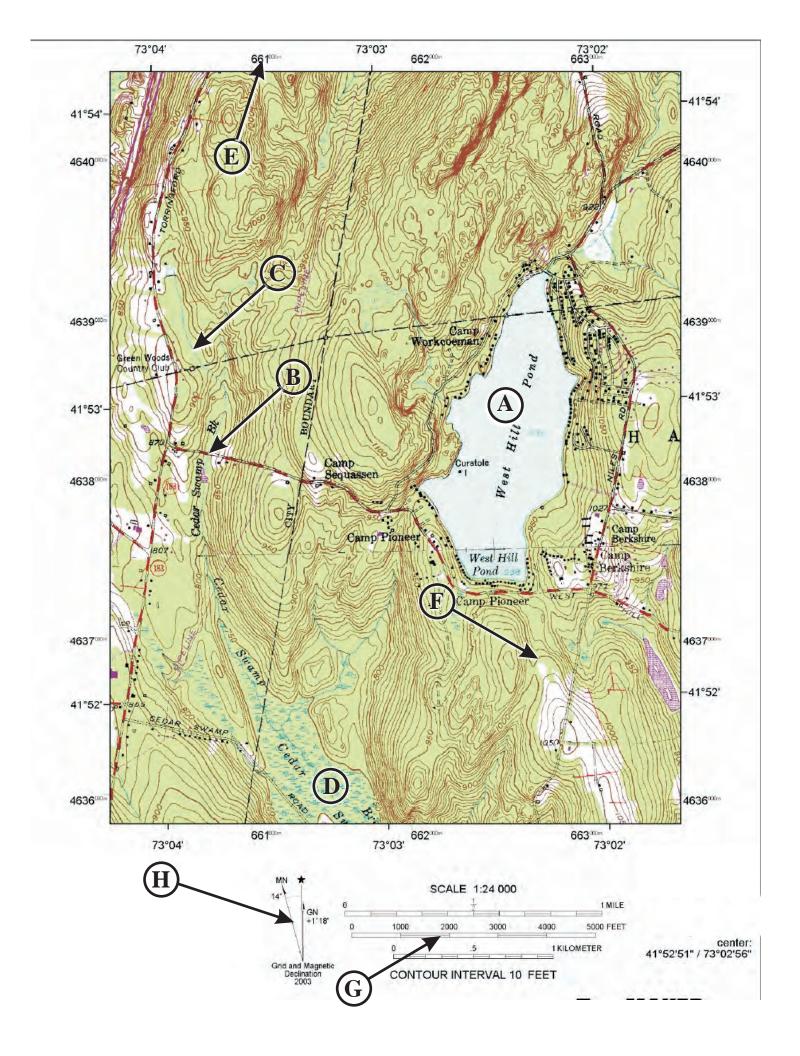

## **Station Code: B**

Firing solutions 8 & 9:

Identify the markers on the map that point to . . .

- -The Scale
- -A Contour Line

#### **Station Code: D**

Firing solutions 8 & 9:

Identify the markers on the map that point to . . .

- -A road
- -The magnetic declination indicator