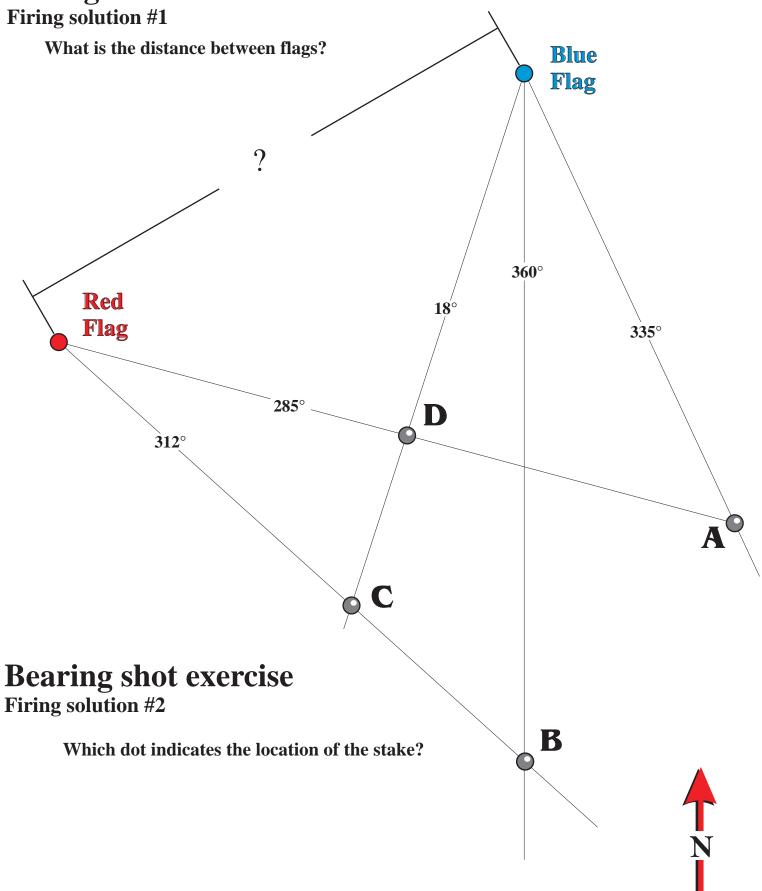

# **Pacing exercise**





## **Station Code: C**

Firing solution 3:

Which knot is two half hitches?

#### **Station Code: A**

Firing solution 6:

What is the sixth point of the Scout Law?

- A-Kind
- **B-Thrifty**
- **C-Courteous**
- **D-Obedient**

## **Station Code: B**

Firing solutions 8 & 9:

Identify the markers on the map that point to . . .

- -The Scale
- -A Contour Line

#### **Station Code: D**

Firing solutions 8 & 9:

Identify the markers on the map that point to . . .

- -A road
- -The magnetic declination indicator

## **Station Code: D**

Firing solution 3:

Which knot is a clove hitch?

#### **Station Code: D**

Firing solution 6:

What is the ninth point of the Scout Law?

- A-Kind
- **B-Thrifty**
- **C-Courteous**
- **D-Obedient**