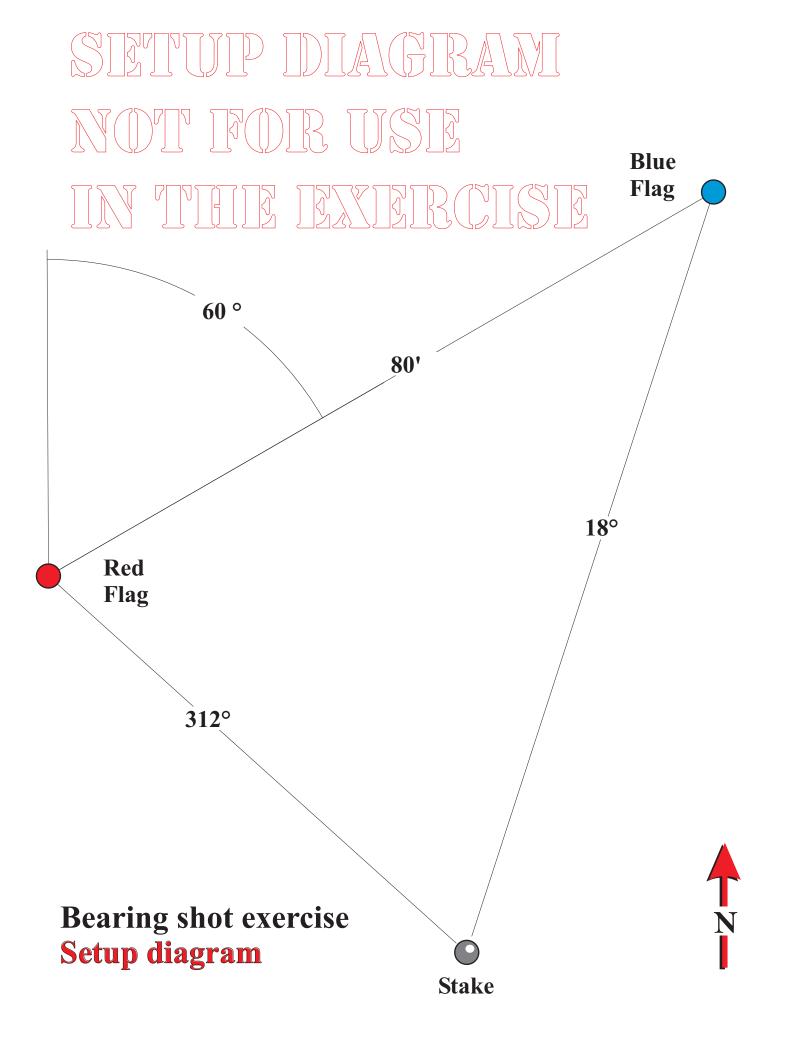

## **Orienteering Course Checklist**

| Equipment                   | Handouts (1 for each scout) |
|-----------------------------|-----------------------------|
| Stakes (12*)                | Pens                        |
| Containers for prizes (3)   | Compasses                   |
| Red & Blue Flags (bandanas) | Missions Orders             |
| Rope (for 3 knots)          | Pace Computer Wheels        |
| Table                       | Pace Computer Backs         |
| (Gazebo)                    | Brads                       |
| Trash container             |                             |
| Poster for Course Bearings  | Course Materials            |
|                             | Bearing Shot Exercise       |
| Supplies                    | Station Cards               |
| Clipboard                   | Map Symbols Test            |
| Scissors                    | Key overlays                |
| Tacks                       |                             |
| Таре                        | Other                       |
| Sharpie Marker              | Water bottle                |
|                             |                             |
|                             |                             |